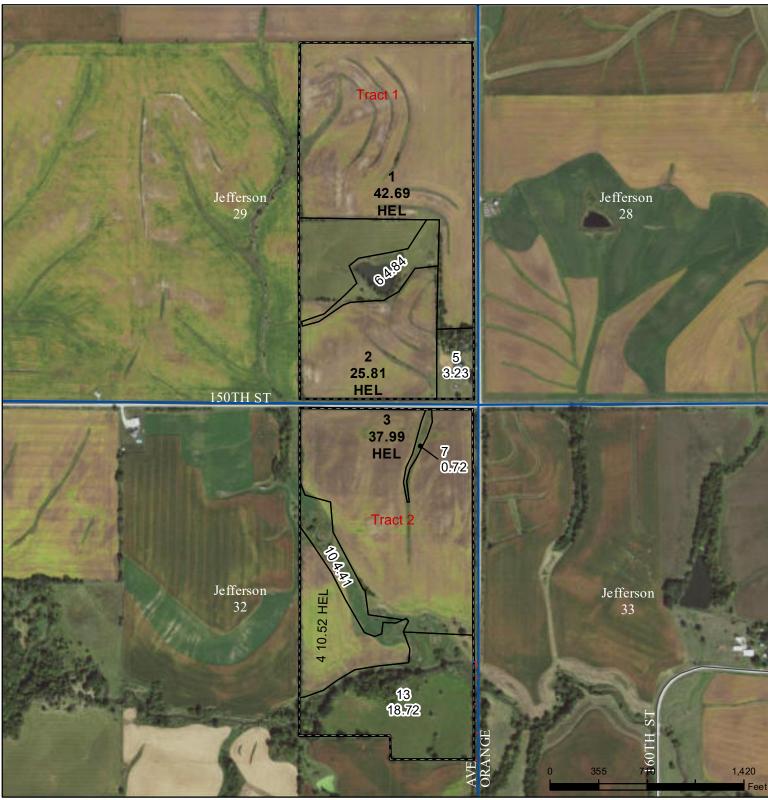

## Legend

USDA

lowa PLSS Non-Cropland CRP lowa Roads Cropland

Tract Boundary

## Wetland Determination Identifiers

- Restricted Use
- Limited Restrictions  $\nabla$
- Exempt from Conservation **Compliance Provisions**

Tract Cropland Total: 117.01 acres

2022 Program Year Map Created March 28, 2022

Farm 5315 Tract 873

United States Department of Agriculture (USDA) Farm Service Agency (FSA) maps are for FSA Program administration only. This map does not represent a legal survey or reflect actual ownership; rather it depicts the information provided directly from the producer and/or National Agricultural Imagery Program (NAIP) imagery. The producer accepts the data 'as is' and assumes all risks associated with its use. USDA-FSA assumes no responsibility for actual or consequential damage incurred as a result of any user's reliance on this data outside FSA boundaries and determinations or contact USDA Natural Resources Conservation Service (NRCS).